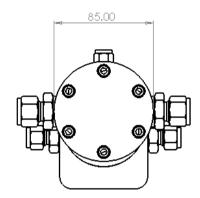

## **Specifications**

| Weight in Air       | <br>TBC |
|---------------------|---------|
| Weight in sea water | <br>TBC |