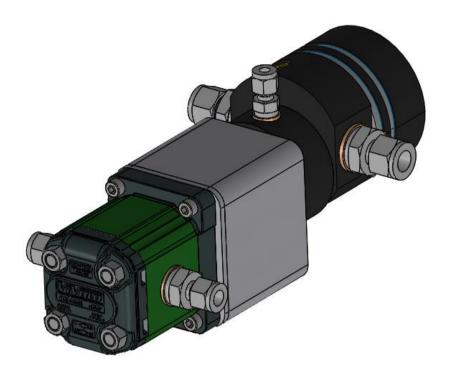

#### **Description:**

A hydraulic pump/motor combination specifically sized to give a very low flowrate in order to give precise dosing rates for adding additives to a second media, often corrosion inhibitor to seawater. Pump is of full stainless steel construction.

# Subsea Hydraulic Gear Dosing Pump

#### MAIN FEATURES

- Hydraulically driven
- Full chemical/hydraulic isolation
- Upto 210bar injection pressure
- Easy to maintain