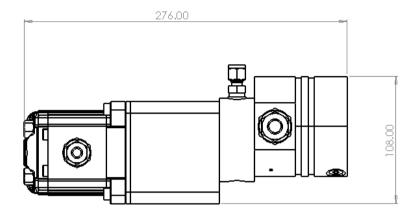

## **Specifications**

| Weight in Air       | <br>TBC |
|---------------------|---------|
| Weight in sea water | <br>TBC |